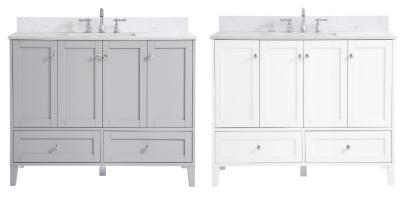

## **Sommerville collection**

48 inch single bathroom vanity Set

Item No: VF18048BL-BS (Blue)

Item No: VF18048GR-BS (Grey)

Item No: VF18048WH-BS (White)

**Available Finishes** 

## **Specifications**

| Specifications                      |                        |
|-------------------------------------|------------------------|
| Base Finish                         | Blue/Grey/White        |
| Top finish                          | calacatta quartz       |
| Base material                       | solid wood leg and MDF |
| Top material                        | Quartz                 |
| Sink included                       | yes                    |
| sink material                       | porcelain              |
| overflow hole                       | yes                    |
| sink type                           | undermount             |
| Doors                               | Yes                    |
| number of doors                     | 4                      |
| Drawers                             | Yes                    |
| number of Functional drawers        | 2                      |
| soft close drawer glides            | Yes                    |
| mounting location                   | free-standing          |
| mounting bracket included           | no                     |
| backsplash included                 | yes                    |
| drain assembly included             | no                     |
| faucet included                     | no                     |
| Compatible faucet installation type | widespread             |
| P-trap included                     | no                     |
| assembly required                   | no                     |
| installation required               | yes                    |
| warranty                            | 1 year limited         |
| Shipment Type                       | LTL                    |
|                                     |                        |