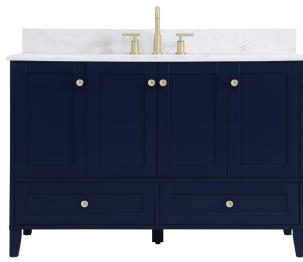

## **Sommerville collection**

48 inch single bathroom vanity Set

Item No: VF18048BL-BS (Blue)

Item No: VF18048GR-BS (Grey)

Item No: VF18048WH-BS (White)

**Available Finishes** 

## **Specifications**

| Specifications                      |                        |
|-------------------------------------|------------------------|
| Base Finish                         | Blue/Grey/White        |
| Top finish                          | calacatta quartz       |
| Base material                       | solid wood leg and MDF |
| Top material                        | Quartz                 |
| Sink included                       | yes                    |
| sink material                       | porcelain              |
| overflow hole                       | yes                    |
| sink type                           | undermount             |
| Doors                               | Yes                    |
| number of doors                     | 4                      |
| Drawers                             | Yes                    |
| number of Functional drawers        | 2                      |
| soft close drawer glides            | Yes                    |
| mounting location                   | free-standing          |
| mounting bracket included           | no                     |
| backsplash included                 | yes                    |
| drain assembly included             | no                     |
| faucet included                     | no                     |
| Compatible faucet installation type | widespread             |
| P-trap included                     | no                     |
| assembly required                   | no                     |
| installation required               | yes                    |
| warranty                            | 1 year limited         |
| Shipment Type                       | LTL                    |
|                                     |                        |